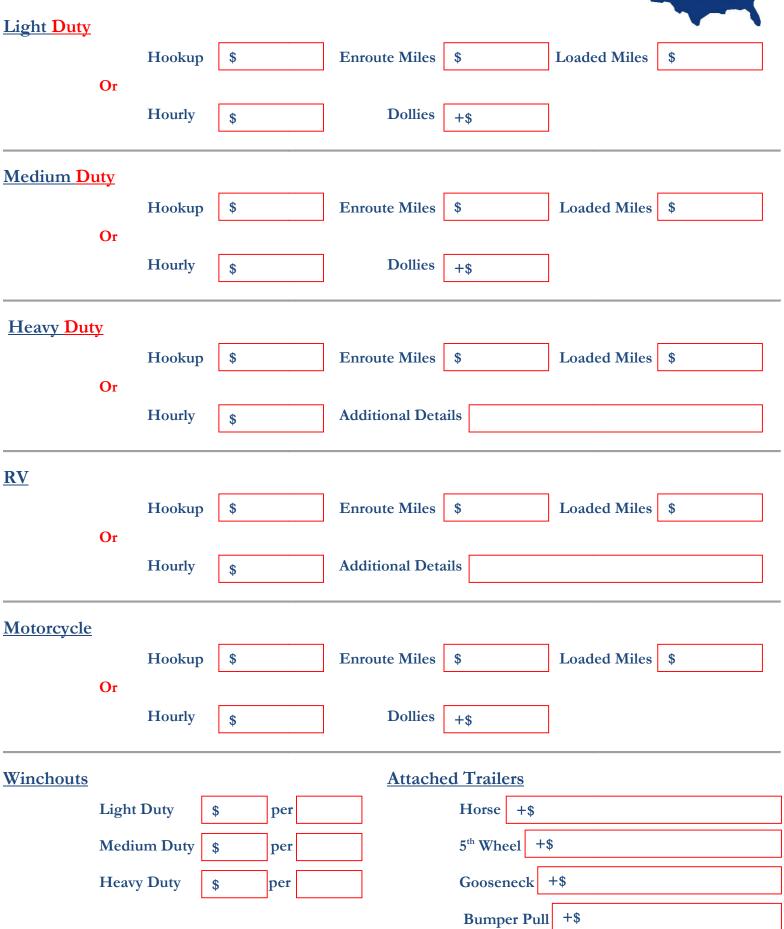

----|
| Enroute Miles |    | \$ |
| Jumpstart     | \$ |    |
| Enroute Miles |    | \$ |
| Tire Change   | \$ |    |
| Enroute Miles |    | \$ |
| Lockout       | \$ |    |
| Enroute Mile  | es | \$ |

#### Medium Duty

| Fuel Delivery | \$ |    |
|---------------|----|----|
| Enroute Miles |    | \$ |
| Jumpstart     | \$ |    |
| Enroute Miles |    | \$ |
| Tire Change   | \$ |    |
| Enroute Miles |    | \$ |
| Lockout       | \$ |    |
| Enroute Mile  | es | \$ |

### Heavy Duty

| Fuel Delivery | \$        |
|---------------|-----------|
| Enroute Mile  | <b>\$</b> |
| Jumpstart     | \$        |
| Enroute Mile  | <b>\$</b> |
| Tire Change   | \$        |
| Enroute Mile  | <b>\$</b> |
| Lockout       | \$        |
| Enroute Mile  | <b>\$</b> |

# **Service Provider Towing Rates**





# Service Provider Application Complete!

| If you have any q | juestions or concerns, please feel free to call the Road Service Department Directly at <u>1-800-560-2717</u> |
|-------------------|---------------------------------------------------------------------------------------------------------------|
| Comments          |                                                                                                               |
|                   |                                                                                                               |

After Submitting you will be contacted by a Road Service Department Representative within 1 business day